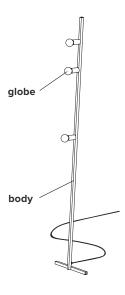

type: floor

**construction:** brass or powder coated aluminium and brass body

milk glass globes

vinyl cord

**specifications:** source: LED lamp provided (G9 base)

power consumption: 3x 3.5W

lumen output: 902lm