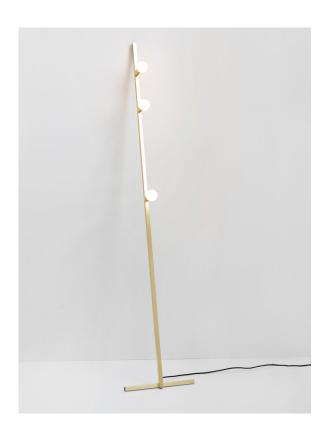

## **DOT LINE FLOOR**

The Dot Collection combines the directness of exposed, spherical bulbs with the rich materiality of brass. Focused, geometric compositions contain these two features, balancing line, surface, and luminous points. The result is a collection of lamps based in the reflectivity of brass—lamps that are both atmospheric and firm.

type: floor

**construction:** brass or powder coated aluminium and brass body

milk glass globes

vinyl cord

**specifications:** source: LED lamp provided (G9 base)

power consumption: 3x 3.5W

lumen output: 902lm