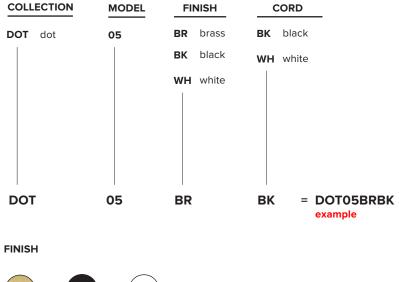

used, geometric compositions contain these two features, balancing line, surface, and luminous points. The result is a collection of lamps based in the reflectivity of brass—lamps that are both atmospheric and firm.

type: floor

**construction:** brass or powder coated aluminium and brass body

milk glass globes

vinyl cord

**specifications:** source: LED lamp provided (G9 base)

power consumption: 3x 3.5W

lumen output: 902lm

colour temperature: 2700K included \* 3000K available upon request colour rendering index: 80 CRI standard

\*  $\geq$  90 CRI upon request expected lifetime:  $\geq$  25 000h

cord length: 96" / 244 cm, foot switch at 24" / 61 cm from lamp

weight: brass - 4.6 lb / 2.1 kg

aluminium - 3.8 lb / 1.8 kg

warranty: 2 years



# lambert&fils

## **ORDER GUIDE: SKU**







#### NOTES:

- not protected against liquids (refer to IP20)
- additional charges for modifications or for special orders
- please refer to maintenance sheet on website for cleaning instructions

#### **EU ENERGY LABEL**



Updated: May 2020