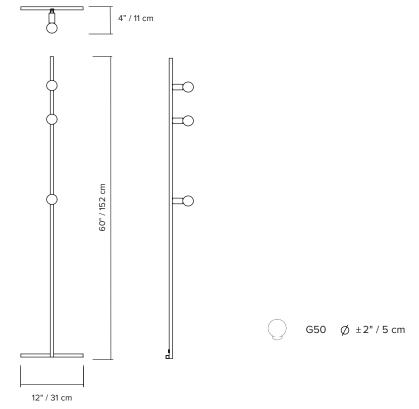

type: floor

**construction:** brass or powder coated aluminium and brass body

milk glass globes

vinyl cord

**specifications:** source: LED lamp provided (G9 base)

power consumption: 3x 3.5W

lumen output: 902lm

colour temperature: 2700K included \* 3000K available upon request colour rendering index: 80 CRI standard

\*  $\geq$  90 CRI upon request expected lifetime:  $\geq$  25 000h

cord length: 96" / 244 cm, foot switch at 24" / 61 cm from lamp

weight: brass - 4.6 lb / 2.1 kg

aluminium - 3.8 lb / 1.8 kg

warranty: 2 years